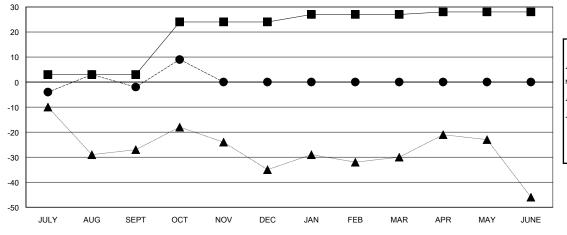

## District 27 E1

Results as of: 10/31/2014

GMT: Judy Hankom LOCATION WISCONSIN GMT CA 1

| -■-  | CURRENT YEAR GOALS FOR NEW |
|------|----------------------------|
| MEMB | FRS                        |

CURRENT YEAR ACTUAL MEMBERS