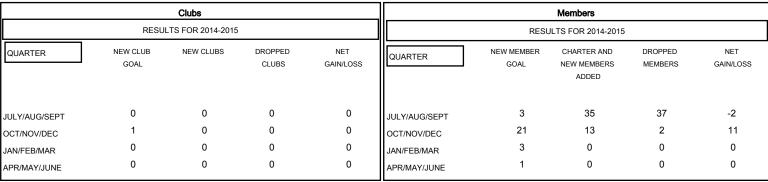

- ▲ - LAST YEAR ACTUAL MEMBERS

| DROPPED CLUBS: 0 |    |
|------------------|----|
| DROPPED MEMBERS  |    |
| DECEASED         | 5  |
| CLUB CANCELLED   | 0  |
| OTHER            | 34 |
| TOTAL            | 39 |

| 18 CLUBS OF 48 ADDED 1 OR MORE<br>NEW MEMBERS | GENDER DISTRIBUTION |                |  |
|-----------------------------------------------|---------------------|----------------|--|
|                                               | MALE                | 1,265 (74.81%) |  |
|                                               | FEMALE              | 426 (25.19%)   |  |
|                                               |                     |                |  |
|                                               |                     |                |  |